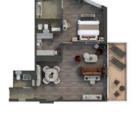

## SILVER NOVA – Suite Diagrams

OTIUM SUITE

Available as a one bedroom configuration

#### 1324 SQ.FT. / 123 M2 INCLUDING VERANDA (431 SQ.FT. / 40 M2)

- Large veranda with patio furniture and floor-to-ceiling glass doors and private hot tub
- Living room with convertible sofa to accommodate an additional quest
- Separate dining area
- Bathroom with double faucets on large vanity, separate shower and whirlpool bath
- Twin beds or king-sized bed • Custom-made luxury bed
- mattress • Walk-in wardrobe(s) with
- personal safe
- Vanity table(s)
- Writing desk(s)
- Two large flat-screen TVs • Sound system with Bluetooth
- connectivity
- Espresso machine