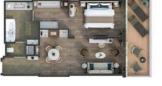

## SILVER NOVA – Suite Diagrams

OTIUM SUITE

Available as a one bedroom configuration

#### 1324 SQ.FT. / 123 M2 INCLUDING VERANDA (431 SQ.FT. / 40 M2)

- Large veranda with patio furniture and floor-to-ceiling glass doors and private hot tub
- Living room with convertible sofa to accommodate an additional quest
- Separate dining area
- Bathroom with double faucets on large vanity, separate shower and whirlpool bath
- Twin beds or king-sized bed • Custom-made luxury bed
- mattress • Walk-in wardrobe(s) with
- personal safe
- Vanity table(s)
- Writing desk(s)
- Two large flat-screen TVs • Sound system with Bluetooth
- connectivity
- Espresso machine