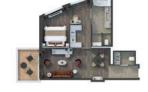

ONE BEDROOM: 1055 SQ.FT. / 98 M<sup>2</sup> INCLUDING VERANDA (172 SQ.FT. / 16 M2)

TWO BEDROOM: 1412 SQ.FT. / 131 M<sup>2</sup> INCLUDING VERANDA (228 SQ.FT. / 21 M2)

- Large veranda with patio furniture and floor-to-ceiling glass doors; bedroom two has additional veranda
- Living room with convertible sofa to accommodate an additional guest; bedroom two has additional sitting area
- Separate dining area
- Bathroom with double faucets on large vanity, separate shower and whirlpool bath; bedroom two has additional bathroom with shower
- Twin beds or king-sized bed; bedroom two has additional twin beds or queen sized bed
- Custom-made luxury bed mattress
- Walk-in wardrobe(s) with personal safe
- Vanity table(s)
- Writing desk(s)
- Two large flat-screen TVs, plus one additional flat-screen TV in bedroom two
- Sound system with Bluetooth connectivity
- Espresso machine

ONE BEDROOM: 915 SQ.FT. / 85 M<sup>2</sup> INCLUDING VERANDA (140 SQ.FT. / 13 M²)

TWO BEDROOM: 1272 SQ.FT. / 118 M<sup>2</sup> INCLUDING VERANDA (196 SQ.FT. / 18 M²)

- Large veranda with patio furniture and floor-to-ceiling glass doors; bedroom two has additional veranda
- Living room with convertible sofa to accommodate an additional guest; bedroom two has additional sitting area
- Separate dining area
- Bathroom with double faucets on large vanity, separate shower and whirlpool bath; bedroom two has additional bathroom
- Twin beds or king-sized bed; bedroom two has additional twin beds or queen sized bed
- Custom-made luxury bed mattress
- Walk-in wardrobe(s) with personal safe
- Vanity table(s)
- Writing desk(s)
- Two large flat-screen TVs, plus one additional flat-screen TV in bedroom two
  - Sound system with Bluetooth connectivity
  - Espresso machine