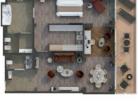

#### 1324 SQ.FT. / 123 M2 INCLUDING VERANDA (431 SQ.FT. / 40 M2)

- Large veranda with patio furniture and floor-to-ceiling glass doors and private hot tub
- Living room with convertible sofa to accommodate an additional quest
- Separate dining area
- Bathroom with double faucets on large vanity, separate shower and whirlpool bath
- Twin beds or king-sized bed • Custom-made luxury bed
- mattress • Walk-in wardrobe(s) with
- personal safe
- Vanity table(s)
- Writing desk(s)
- Two large flat-screen TVs • Sound system with Bluetooth
- connectivity
- Espresso machine

ONE BEDROOM: 1055 SQ.FT. / 98 M<sup>2</sup> INCLUDING VERANDA (172 SQ.FT. / 16 M2)

TWO BEDROOM: 1412 SQ.FT. / 131 M<sup>2</sup> INCLUDING VERANDA (228 SQ.FT. / 21 M2)

- Large veranda with patio furniture and floor-to-ceiling glass doors; bedroom two has additional veranda
- Living room with convertible sofa to accommodate an additional guest; bedroom two has additional sitting area
- Separate dining area
- Bathroom with double faucets on large vanity, separate shower and whirlpool bath; bedroom two has additional bathroom with shower
- Twin beds or king-sized bed; bedroom two has additional twin beds or queen sized bed
- Custom-made luxury bed mattress
- Walk-in wardrobe(s) with personal safe
- Vanity table(s)
- Writing desk(s)
- Two large flat-screen TVs, plus one additional flat-screen TV in bedroom two
- Sound system with Bluetooth connectivity
- Espresso machine

ONE BEDROOM: 915 SQ.FT. / 85 M<sup>2</sup> INCLUDING VERANDA (140 SQ.FT. / 13 M²)

TWO BEDROOM: 1272 SQ.FT. / 118 M<sup>2</sup> INCLUDING VERANDA (196 SQ.FT. / 18 M²)

- Large veranda with patio furniture and floor-to-ceiling glass doors; bedroom two has additional veranda
- Living room with convertible sofa to accommodate an additional guest; bedroom two has additional sitting area
- Separate dining area
- Bathroom with double faucets on large vanity, separate shower and whirlpool bath; bedroom two has additional bathroom
- Twin beds or king-sized bed; bedroom two has additional twin beds or queen sized bed
- Custom-made luxury bed mattress
- Walk-in wardrobe(s) with personal safe
- Vanity table(s)
- Writing desk(s)
- Two large flat-screen TVs, plus one additional flat-screen TV in bedroom two
  - Sound system with Bluetooth connectivity
  - Espresso machine