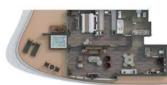

## SILVER NOVA – Suite Diagrams

OTIUM SUITE

Available as a one bedroom configuration

#### OWNER'S SUITE

Available as a one-bedroom configuration or as a twobedroom by adjoining with a Premium Veranda Suite

#### **GRAND SUITE**

Available as a one-bedroom configuration or as a twobedroom by adjoining with a Classic Veranda Suite

#### MASTER SUITE

Available as a one-bedroom configuration or as a twobedroom by adjoining with a Premium Veranda Suite or Classic Veranda Suite

All suites feature:

#### SIGNATURE SUITE

Available as a one bedroom configuration

• Refrigerator and bar setup stocked

with your preferences

• Butler service

• Plush bathrobes