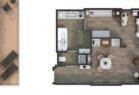

#### 700 SQ.FT. / 65 M2 INCLUDING VERANDA ( 172 SQ.FT. / 16 M<sup>2</sup>)

- Large veranda with patio furniture and floor-to-ceiling glass doors
- Living room with convertible sofa to accommodate an additional guest (Suites 6105, 7095, 8087, 9089)
- Separate dining area
- Bathroom with double faucets on large vanity, separate shower and whirlpool bath
- Twin beds or aueen-sized bed • Custom-made luxury bed
- mattress • Walk-in wardrobe(s) with personal safe
- Vanity table(s)
- Writing desk(s)
- Two large flat-screen TVs • Sound system with Bluetooth
- connectivity • Espresso machine