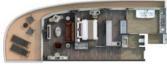

#### OWNER'S SUITE

Available as a one-bedroom configuration or as a twobedroom by adjoining with a Premium Veranda Suite

ONE BEDROOM: 1055 SQ.FT. / 98 M<sup>2</sup> INCLUDING VERANDA (172 SQ.FT. / 16 M2)

TWO BEDROOM: 1412 SQ.FT. / 131 M<sup>2</sup> INCLUDING VERANDA (228 SQ.FT. / 21 M2)

- Large veranda with patio furniture and floor-to-ceiling glass doors; bedroom two has additional veranda
- Living room with convertible sofa to accommodate an additional guest; bedroom two has additional sitting area
- Separate dining area
- Bathroom with double faucets on large vanity, separate shower and whirlpool bath; bedroom two has additional bathroom with shower
- Twin beds or king-sized bed; bedroom two has additional twin beds or queen sized bed
- Custom-made luxury bed mattress
- Walk-in wardrobe(s) with personal safe
- Vanity table(s)
- Writing desk(s)
- Two large flat-screen TVs, plus one additional flat-screen TV in bedroom two
- Sound system with Bluetooth connectivity
- Espresso machine