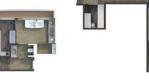

#### 527 SO.FT. / 49 M2 INCLUDING VERANDA (86 SQ.FT. / 8 M<sup>2</sup>)

- Veranda with patio furniture and floor-to-ceiling glass doors
- Living room with convertible sofa to accommodate an additional quest
- Bathroom with double faucets on large vanity, separate shower and full-sized bath
- Twin beds or gueen-sized bed: bedroom two has additional twin beds or aueen sized bed • Custom-made luxury bed
- mattress • Walk-in wardrobe with personal
- Vanity table
- Writing desk
- Two large flat-screen TVs • Sound system with Bluetooth
- connectivity
- Espresso machine

#### (53 SO.FT. / 5 M²) • Veranda with patio furniture

- and floor-to-ceiling glass doors
- Sitting area
- Twin beds or queen-sized bed
- Bathroom with double faucets on large vanity, separate shower or full-sized bath and separate shower