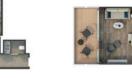

721-826 SQ.FT. / 67-77 M<sup>2</sup> INCLUDING VERANDA (233-330 SQ.FT / 22-31 M2)

ONE REDROOM: ONE REDROOM

TWO BEDROOM: 1078-1183 SO.FT. / 100-110 M<sup>2</sup> INCLUDING VERANDA (286-383 SQ.FT. / 27-36 M2)

- Large veranda with patio furniture and floor-to-ceiling glass doors; bedroom two has additional veranda
- Living room with convertible sofa to accommodate an additional quest; bedroom two has additional sitting area
- Separate dining area
- Bathroom with double faucets on large vanity, separate shower and whirlpool bath: bedroom two has additional bathroom with shower
- Twin beds or queen-sized bed; bedroom two has additional twin beds or queen sized bed
- Custom-made luxury bed mattress
- Walk-in wardrobe(s) with personal safe
- Vanity table(s) Writing desk(s)
- Two large flat-screen TVs, plus one additional flat-screen TV in bedroom two
- Sound system with Bluetooth connectivity
- Espresso machine