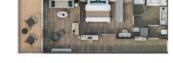

#### 700 SQ.FT. / 65 M2 INCLUDING VERANDA ( 172 SQ.FT. / 16 M<sup>2</sup>)

- Large veranda with patio furniture and floor-to-ceiling glass doors
- Living room with convertible sofa to accommodate an additional guest (Suites 6105, 7095, 8087, 9089)
- Separate dining area
- Bathroom with double faucets on large vanity, separate shower and whirlpool bath
- Twin beds or aueen-sized bed • Custom-made luxury bed
- mattress • Walk-in wardrobe(s) with personal safe
- Vanity table(s)
- Writing desk(s)
- Two large flat-screen TVs • Sound system with Bluetooth
- connectivity • Espresso machine