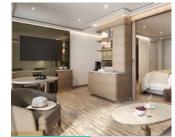

#### 1324 SQ.FT. / 123 M2 INCLUDING VERANDA (431 SQ.FT. / 40 M2)

- Large veranda with patio furniture and floor-to-ceiling glass doors and private hot tub
- Living room with convertible sofa to accommodate an additional quest
- Separate dining area
- Bathroom with double faucets on large vanity, separate shower and whirlpool bath
- Twin beds or king-sized bed • Custom-made luxury bed
- mattress • Walk-in wardrobe(s) with
- personal safe
- Vanity table(s)
- Writing desk(s)
- Two large flat-screen TVs • Sound system with Bluetooth
- connectivity
- Espresso machine

ONE BEDROOM: 1055 SQ.FT. / 98 M<sup>2</sup> INCLUDING VERANDA (172 SQ.FT. / 16 M2)

TWO BEDROOM: 1412 SQ.FT. / 131 M<sup>2</sup> INCLUDING VERANDA (228 SQ.FT. / 21 M2)

- Large veranda with patio furniture and floor-to-ceiling glass doors; bedroom two has additional veranda
- Living room with convertible sofa to accommodate an additional guest; bedroom two has additional sitting area
- Separate dining area
- Bathroom with double faucets on large vanity, separate shower and whirlpool bath; bedroom two has additional bathroom with shower
- Twin beds or king-sized bed; bedroom two has additional twin beds or queen sized bed
- Custom-made luxury bed mattress
- Walk-in wardrobe(s) with personal safe
- Vanity table(s)
- Writing desk(s)
- Two large flat-screen TVs, plus one additional flat-screen TV in bedroom two
- Sound system with Bluetooth connectivity
- Espresso machine

ONE BEDROOM: 915 SQ.FT. / 85 M<sup>2</sup> INCLUDING VERANDA (140 SQ.FT. / 13 M²)

TWO BEDROOM: 1272 SQ.FT. / 118 M<sup>2</sup> INCLUDING VERANDA (196 SQ.FT. / 18 M²)

- Large veranda with patio furniture and floor-to-ceiling glass doors; bedroom two has additional veranda
- Living room with convertible sofa to accommodate an additional guest; bedroom two has additional sitting area
- Separate dining area
- Bathroom with double faucets on large vanity, separate shower and whirlpool bath; bedroom two has additional bathroom
- Twin beds or king-sized bed; bedroom two has additional twin beds or queen sized bed
- Custom-made luxury bed mattress
- Walk-in wardrobe(s) with personal safe
- Vanity table(s)
- Writing desk(s)
- Two large flat-screen TVs, plus one additional flat-screen TV in bedroom two
  - Sound system with Bluetooth connectivity
  - Espresso machine