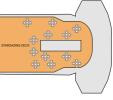

|
| Propulsion            | Hybrid Diese      |
|                       | Electric, Pola    |
|                       | Class PC5         |
| Registered            | Panama            |
| Lifeboats             | 2 (fully close    |
| Zodiacs               | 10 MK5            |
|                       | 2 MK6             |
|                       |                   |









| 628     | 626 |          | -        | 622      | 620 | 618 | LETLET | 616 | •<br>614 | 612 | +<br>610 | 608      | 606      | 9 |
|---------|-----|----------|----------|----------|-----|-----|--------|-----|----------|-----|----------|----------|----------|---|
| <br>Ż . | 627 | ▲<br>625 | ▲<br>623 | ▲<br>621 | 619 | 617 |        | 615 | 613<br>• | 611 | 609<br>• | ▲<br>607 | ▲<br>605 | 9 |













# T



### Deck 9

Stargazing Deck

#### Deck 8

Gym Sauna Jacuzzi Spa Bridge

#### Deck 7

Shop Swimming Pool Pool Bar & Grill Club Lounge Observation Lounge

#### Deck 6

Premium Suites Suites Balcony Staterooms D6 Śwan's Nest

#### Deck 5

Balcony Staterooms D5, M5 Suites

#### Deck 4

Reception Laundrette Swan Restaurant Oceanview Staterooms D4, M4

#### Deck 3

Clinic Library Basecamp Beauty Salon Expedition Lab