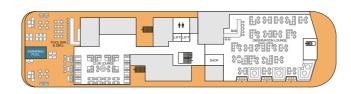

3.5m     |
| Breadth               | 79.7ft (24.3m     |
| Gross Tonnage         | 10.617            |
| Service Speed         | 12 knots          |
| 3rd Guest Capacity    |                   |
| 4th Guest Capacity    |                   |
| Connecting            | $\leftrightarrow$ |
| Staterooms            |                   |
| Wheelchair Accessible | <b>C</b> 415      |
| Staterooms            |                   |
| Propulsion            | Hybrid Diese      |
|                       | Electric, Pola    |
|                       | Class PC5         |
| Registered            | Panama            |
| Lifeboats             | 2 (fully close    |
| Zodiacs               | 10 MK5            |
|                       | 2 MK6             |
|                       |                   |









| 628     | 626 |          | -        | 622      | 620 | 618 | LETLET | 616 | •<br>614 | 612 | +<br>610 | 608      | 606      | 9 |
|---------|-----|----------|----------|----------|-----|-----|--------|-----|----------|-----|----------|----------|----------|---|
| <br>Ż . | 627 | ▲<br>625 | ▲<br>623 | ▲<br>621 | 619 | 617 |        | 615 | 613<br>• | 611 | 609<br>• | ▲<br>607 | ▲<br>605 | 9 |













# T



### Deck 9

Stargazing Deck

#### Deck 8

Gym Sauna Jacuzzi Spa Bridge

#### Deck 7

Shop Swimming Pool Pool Bar & Grill Club Lounge Observation Lounge

#### Deck 6

Premium Suites Suites Balcony Staterooms D6 Śwan's Nest

#### Deck 5

Balcony Staterooms D5, M5 Suites

#### Deck 4

Reception Laundrette Swan Restaurant Oceanview Staterooms D4, M4

#### Deck 3

Clinic Library Basec