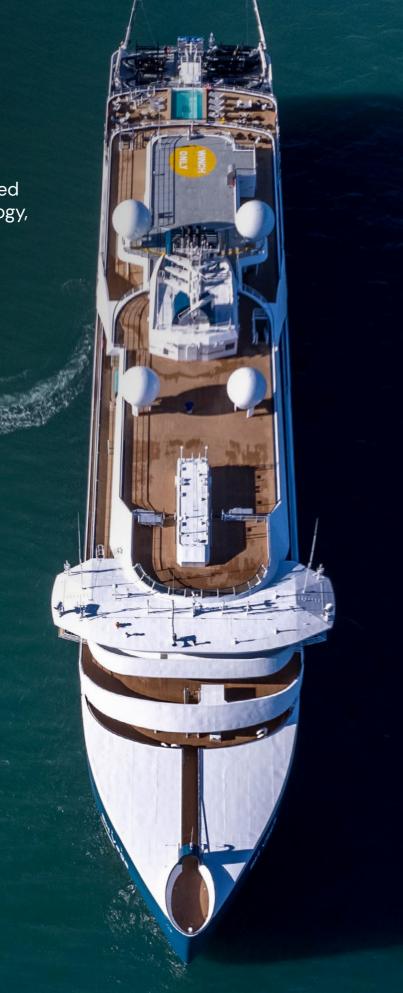

## SH Vega

DECK PLANS

Our elegant 5-star ships offer a boutique home-from-home. With a chic Scandinavian-inspired design and world-class technology, you'll experience an expedition cruise like no other.

#### Ship Specification:

| Guest Capacity        | 158               |
|-----------------------|-------------------|
| Staff                 | 122               |
| No. of Decks          | 9                 |
| Staterooms            | 76                |
| Length                | 372ft (113.5m     |
| Breadth               | 79.7ft (24.3m     |
| Gross Tonnage         | 10.617            |
| Service Speed         | 12 knots          |
| 3rd Guest Capacity    |                   |
| 4th Guest Capacity    |                   |
| Connecting            | $\leftrightarrow$ |
| Staterooms            |                   |
| Wheelchair Accessible | <b>C</b> 415      |
| Staterooms            |                   |
| Propulsion            | Hybrid Diese      |
|                       | Electric, Pola    |
|                       | Class PC5         |
| Registered            | Panama            |
| Lifeboats             | 2 (fully close    |
| Zodiacs               | 10 MK5            |
|                       | 2 MK6             |
|                       |                   |