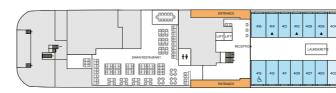

|                   |
| Propulsion            | Hybrid Diese      |
|                       | Electric, Pola    |
|                       | Class PC5         |
| Registered            | Panama            |
| Lifeboats             | 2 (fully close    |
| Zodiacs               | 10 MK5            |
|                       | 2 MK6             |
|                       |                   |









| 628     | 626 |          | -        | 622      | 620 | 618 | LETLET | 616 | •<br>614 | 612 | +<br>610 | 608      | 606      | 9 |
|---------|-----|----------|----------|----------|-----|-----|--------|-----|----------|-----|----------|----------|----------|---|
| <br>Ż . | 627 | ▲<br>625 | ▲<br>623 | ▲<br>621 | 619 | 617 |        | 615 | 613<br>• | 611 | 609<br>• | ▲<br>607 | ▲<br>605 | 9 |













# T



### Deck 9

Stargazing Deck

#### Deck 8

Gym Sauna Jacuzzi Spa Bridge

#### Deck 7

Shop Swimming Pool Pool Bar & Grill Club Lounge Observation Lounge

#### Deck 6

Premium Suites Suites Balcony Staterooms D6 Śwan's Nest

#### Deck 5

Balcony Staterooms D5, M5 Suites

#### Deck 4

Reception Laundrette Swan Restaurant Oceanview Staterooms D4, M4

#### Deck 3

Clinic Library Basecamp Beauty Salon Expedition Lab