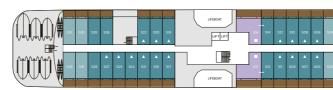

| 628     | 626 |          | -        | 622      | 620 | 618 | LETLET | 616 | •<br>614 | 612 | +<br>610 | 608      | 606      | 9 |
|---------|-----|----------|----------|----------|-----|-----|--------|-----|----------|-----|----------|----------|----------|---|
| <br>Ż . | 627 | ▲<br>625 | ▲<br>623 | ▲<br>621 | 619 | 617 |        | 615 | 613<br>• | 611 | 609<br>• | ▲<br>607 | ▲<br>605 | 9 |

#### Deck 6

Premium Suites Suites Balcony Staterooms D6 Śwan's Nest

#### Deck 5

Balcony Staterooms D5, M5 Suites