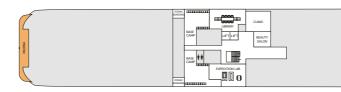

|                   |
| Propulsion            | Hybrid Diese      |
|                       | Electric, Pola    |
|                       | Class PC5         |
| Registered            | Panama            |
| Lifeboats             | 2 (fully close    |
| Zodiacs               | 10 MK5            |
|                       | 2 MK6             |
|                       |                   |









| 628     | 626 |          | -        | 622      | 620 | 618 | LETLET | 616 | •<br>614 | 612 | +<br>610 | 608      | 606      | 9 |
|---------|-----|----------|----------|----------|-----|-----|--------|-----|----------|-----|----------|----------|----------|---|
| <br>Ż . | 627 | ▲<br>625 | ▲<br>623 | ▲<br>621 | 619 | 617 |        | 615 | 613<br>• | 611 | 609<br>• | ▲<br>607 | ▲<br>605 | 9 |













# T



### Deck 9

Stargazing Deck

#### Deck 8

Gym Sauna Jacuzzi Spa Bridge

#### Deck 7

Shop Swimming Pool Pool Bar & Grill Club Lounge Observation Lounge

#### Deck 6

Premium Suites Suites Balcony Staterooms D6 Śwan's Nest

#### Deck 5

Balcony Staterooms D5, M5 Suites

#### Deck 4

Reception Laundrette Swan Restaurant Oceanview Staterooms D4, M4

#### Deck 3

Clinic Library Basecamp Beauty Salon Expedition Lab